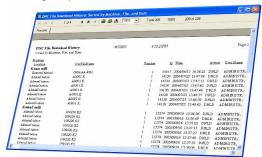

#### **DNC Files:**

By Assignments:

- DNC Files to Resource Collections.
- Resource Collections to DNC Files. History Reports:
  - DNC File History Actions
  - DNC File History sorted alphabetically

- DNC File History sorted by id
- DNC File Download History
  - Sorted by File
  - o Time
  - o Machine

View History of a particular File By:

- o Resource Collection
- Machine Tool
- Selected User
- Start Date/End Date
- Starting/Ending time each day.