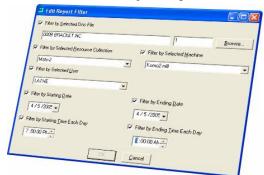

View History of a particular File By:

- o Resource Collection
- Machine Tool
- Selected User
- Start Date/End Date
- Starting/Ending time each day.